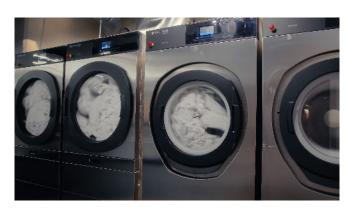

# Schulthess Machines in the Glass Showcase

"We tested services from various providers and ultimately chose Schulthess," Gian explains. The two washing machines and dryers run all day due to the large volume of laundry. And they are located in a prominent place: the Schulthess machines are showcased in the middle of the fitness club in a glass display case - beautifully presented and visible to all guests. "The machines are our centerpiece. Similar to an open kitchen in a restaurant, we want to show them off," adds the Deputy Manager.