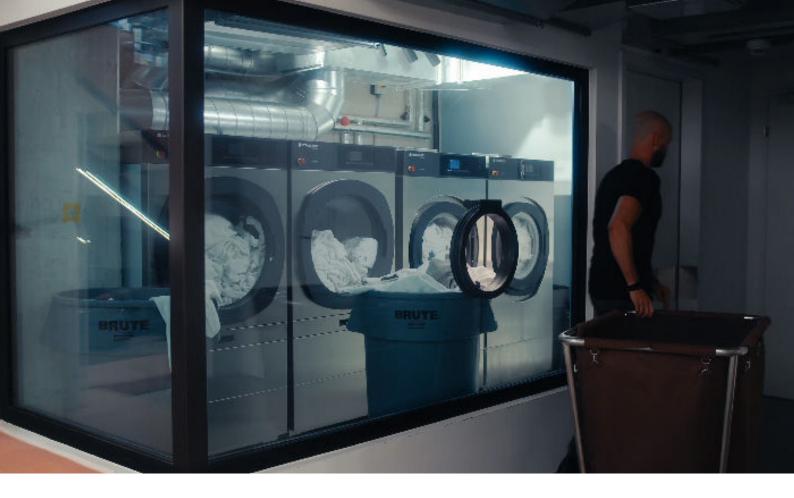

# Schulthess Machines in the Glass Showcase

"We tested services from various providers and ultimately chose Schulthess," Gian explains. The two washing machines and dryers run all day due to the large volume of laundry. And they are located in a prominent place: the Schulthess machines are showcased in the middle of the fitness club in a glass display case - beautifully presented and visible to all guests. "The machines are our centerpiece. Similar to an open kitchen in a restaurant, we want to show them off," adds the Deputy Manager.